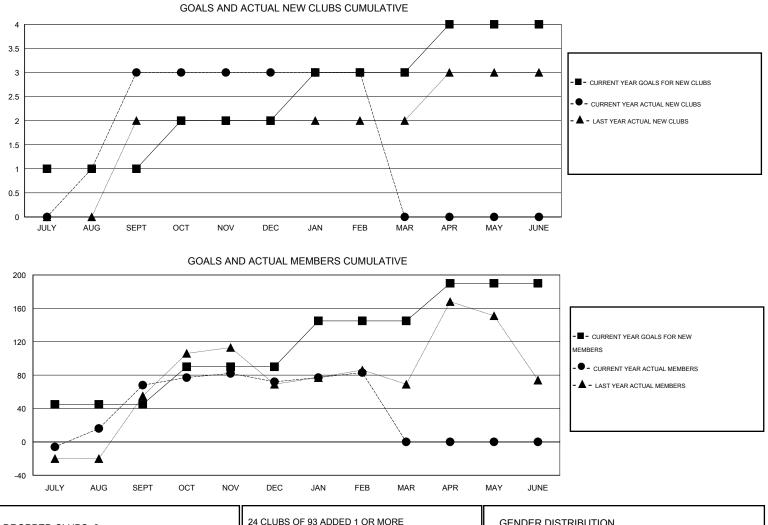

## LOCATION REP OF BANGLADESH

 $\mathsf{GMT} \mathsf{ CA} \ \mathbf{6}$ 

|                              |                  | Clubs            |                  |                  | Members                      |                    |                                     |                    |                  |  |
|------------------------------|------------------|------------------|------------------|------------------|------------------------------|--------------------|-------------------------------------|--------------------|------------------|--|
|                              | RESUL            | TS FOR 2014-2015 |                  |                  | RESULTS FOR 2014-2015        |                    |                                     |                    |                  |  |
| QUARTER                      | NEW CLUB<br>GOAL | NEW CLUBS        | DROPPED<br>CLUBS | NET<br>GAIN/LOSS | QUARTER                      | NEW MEMBER<br>GOAL | CHARTER AND<br>NEW MEMBERS<br>ADDED | DROPPED<br>MEMBERS | NET<br>GAIN/LOSS |  |
| JULY/AUG/SEPT<br>OCT/NOV/DEC | 1                | 3<br>0           | 0<br>2           | 3<br>-2          | JULY/AUG/SEPT<br>OCT/NOV/DEC | 45<br>45           | 103<br>35                           | 35<br>31           | 68<br>4          |  |
| JAN/FEB/MAR<br>APR/MAY/JUNE  | 1<br>1           | 0<br>0           | 0<br>0           | 0<br>0           | JAN/FEB/MAR<br>APR/MAY/JUNE  | 55<br>45           | 19<br>0                             | 8<br>0             | 11<br>0          |  |